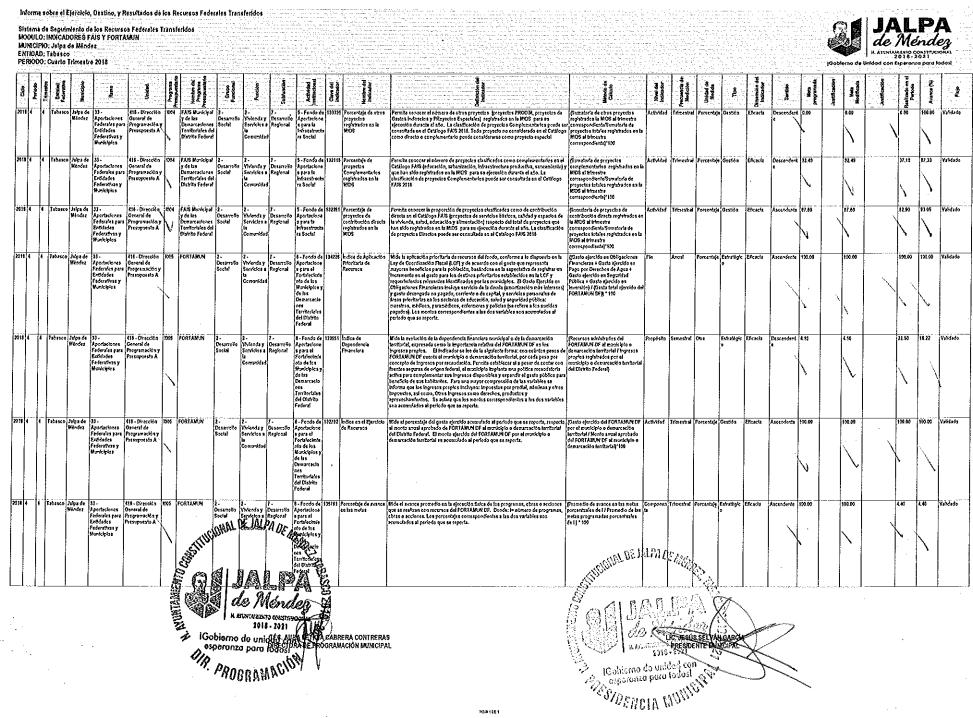

# REPORTE SISTEMA DE RECURSOS FEDERALES TRANSFERIDOS CUARTO TRIMESTRE 2018

Informe sobre el Efercieló, Destino, y Resultados de los Recursos Federales Transferidos Sistems de Seguimiento de los Recursos Federales Transferidos MODULO: DESTINO DEL GASTO ENTIDAD: Tableco MUNICIPO, Jelpo de Mindez PERIODO: Cuarto Trimestre 2018

.

|        |           |                | <u></u> | -         |                |                | <u></u>    |              |                             |                  |                                                                                                                                                                                                                                                                                                                                                                                                                                                                                                                                                                                                                                                                                                                                                                                                                                                                                                                                                                                                                                                                                                                                                                                                                                                                                                                                                                                                                                                                                                                                                                                                                                                                                                                                                                                                                                                                                                                                                                                                                                                                                                                                |                                                                                                                                                                                           | 1.1                          |                          |                    |                                    |                 | <u></u>         |                               |                  | 1<br>       | <b>1</b> 0  | oblema d  | • Unidod e    | on Esperanza para todos)                                                             |
|--------|-----------|----------------|---------|-----------|----------------|----------------|------------|--------------|-----------------------------|------------------|--------------------------------------------------------------------------------------------------------------------------------------------------------------------------------------------------------------------------------------------------------------------------------------------------------------------------------------------------------------------------------------------------------------------------------------------------------------------------------------------------------------------------------------------------------------------------------------------------------------------------------------------------------------------------------------------------------------------------------------------------------------------------------------------------------------------------------------------------------------------------------------------------------------------------------------------------------------------------------------------------------------------------------------------------------------------------------------------------------------------------------------------------------------------------------------------------------------------------------------------------------------------------------------------------------------------------------------------------------------------------------------------------------------------------------------------------------------------------------------------------------------------------------------------------------------------------------------------------------------------------------------------------------------------------------------------------------------------------------------------------------------------------------------------------------------------------------------------------------------------------------------------------------------------------------------------------------------------------------------------------------------------------------------------------------------------------------------------------------------------------------|-------------------------------------------------------------------------------------------------------------------------------------------------------------------------------------------|------------------------------|--------------------------|--------------------|------------------------------------|-----------------|-----------------|-------------------------------|------------------|-------------|-------------|-----------|---------------|--------------------------------------------------------------------------------------|
|        |           |                |         |           |                |                |            | -            |                             |                  |                                                                                                                                                                                                                                                                                                                                                                                                                                                                                                                                                                                                                                                                                                                                                                                                                                                                                                                                                                                                                                                                                                                                                                                                                                                                                                                                                                                                                                                                                                                                                                                                                                                                                                                                                                                                                                                                                                                                                                                                                                                                                                                                | DET                                                                                                                                                                                       | TALLE                        | ROTECTO                  |                    |                                    |                 |                 |                               |                  |             |             |           |               |                                                                                      |
| 0100   | TRUMESTRE | 1.9            |         | RECUESO   | CIVICITYCOM LU | PRESUPUESTARIO | RECURSO DE | TZ. NOONLDAD | •                           | ĝ                |                                                                                                                                                                                                                                                                                                                                                                                                                                                                                                                                                                                                                                                                                                                                                                                                                                                                                                                                                                                                                                                                                                                                                                                                                                                                                                                                                                                                                                                                                                                                                                                                                                                                                                                                                                                                                                                                                                                                                                                                                                                                                                                                |                                                                                                                                                                                           | ID _ ENTIDAD<br>RESPONSAIBLE | DATIDAD<br>Responsadil E | RESPONSABLE        | TIPO PROGRAMA<br>PROVECTO          | CLASTPCACON     | SUBCLACEDM      |                               | UMITHO, PROVECTO | POBLACION _ | RENEFICIADA | NOMBRE    | BENEFICIARIOS |                                                                                      |
| 2118   |           |                |         |           |                |                |            |              | Proye<br>de<br>Invers       | 81               | 00.00 (11: (tekb_neorsa/2011, rano.4, podačdaj<br>prog.prst.7, tep.neorsa/2012, pod.pr.8, pod.<br>19182006 Y CONTENCES, posto 3500<br>podčedo.35000.6))                                                                                                                                                                                                                                                                                                                                                                                                                                                                                                                                                                                                                                                                                                                                                                                                                                                                                                                                                                                                                                                                                                                                                                                                                                                                                                                                                                                                                                                                                                                                                                                                                                                                                                                                                                                                                                                                                                                                                                        | Suse De Datasj" "Unidad De Protección<br>Y Respañdo                                                                                                                                       |                              | Tatasco 10               | Jairza<br>Hendez   | de Otras praytei<br>de inversión   | ins Segurided   | Sin Identificat | NURCIPIO DE JALPA DE RÉNOEJ   | 2 20031          | M           | 0           | ð         | 83,358        | {ceta1: {w4dad_meside.Otros<br>meta:1.0, meta_modsTeada.1.8}}                        |
|        |           | TABININ        |         |           |                | 7              |            |              | Froyer<br>de<br>Inversi     | 8-               | 00.00 [911: {/icks.newso.2018, iszozd, modsiddd<br>ferog.ces.7, ibo.rewso.2018, iszozd, modsiddd<br>SUSSE0005 Y CONVENOS, moddat2000<br>moddleads.21000 (7)                                                                                                                                                                                                                                                                                                                                                                                                                                                                                                                                                                                                                                                                                                                                                                                                                                                                                                                                                                                                                                                                                                                                                                                                                                                                                                                                                                                                                                                                                                                                                                                                                                                                                                                                                                                                                                                                                                                                                                    | Publica Red Nacional De Seguridad<br>Publica Red Nacional De<br>Rediscomonicación "Terminal Digital<br>Monti                                                                              |                              | Tatasco 10               | Jaipa<br>Réndez    | de Otras project<br>de Inversión   | bs Seguridad    | Sin MertPeur    | MANCAYO DE MLPA DE WÊNGEZ     | K0009            | N           | 0           | 0         | 83,356        | (metat: funktod_medida:Otros<br>meta:38, meta_modificada:1.6])                       |
| 2018   |           | TAB 1818318190 |         |           |                | 7              |            |              | Frayso<br>de<br>Inversi     | ka               | ESTERSION III                                                                                                                                                                                                                                                                                                                                                                                                                                                                                                                                                                                                                                                                                                                                                                                                                                                                                                                                                                                                                                                                                                                                                                                                                                                                                                                                                                                                                                                                                                                                                                                                                                                                                                                                                                                                                                                                                                                                                                                                                                                                                                                  | <ol> <li>Sases De Datos) Fortalecimiento<br/>A. Tecnológico, De Equipo E infraestructura<br/>Del Statema Nacional De Información<br/>(Base De Datos) "Ruteador" (Fortaseg)</li> </ol>     |                              | labased 19               | Réntoz             | de Otros proyect<br>de Inversión   | ss Segælfed     | Shi tderëticar  | RUNCONO DE JALPA DE RÉADEZ    | K.0019           | N           | 9           | 0         | 13,354        | (nela1: (inidad_med-da.Otros<br>mela:1.0, mela_modificada:1.0))                      |
|        |           | 1              |         |           |                |                |            |              | Proyec<br>de<br>Inversi     |                  | <ol> <li>W. M. K. K.</li></ol>                                                                                                                                                                                                                                                                                                                                                                                                                                                                                                                                                                                                                                                                                                                                                                                                                                                                                                                                                                                                                                                                                                                                                                                                                                                                                                                                                                                                                                                                                                                                                                                                                                                                                                                                                                                                                                                                                                                                                                                                                                                                | De Las Institucións De Seguridad<br>Publica Red Nacional De<br>Radiocomerciación Terminal Urgital<br>Portal                                                                               |                              | abasco 10                | Jalpa<br>Mércez    | de Obies proyects<br>de leversida  | s Segoridad     | Sin Herofficar  | RURCIPIO DE JALPA DE MÊNDEZ   | KOCS             | Я           | a           | 8         | 83,355        | (meta): {widad_pedidaOtros<br>meta:1.0, peta_modificeda:5 (}}                        |
| 2019   |           | 1481113311133  |         | 618 C4    |                | 7              |            |              | Propet<br>de<br>brevsk      |                  | (Bodificado 750439.1))                                                                                                                                                                                                                                                                                                                                                                                                                                                                                                                                                                                                                                                                                                                                                                                                                                                                                                                                                                                                                                                                                                                                                                                                                                                                                                                                                                                                                                                                                                                                                                                                                                                                                                                                                                                                                                                                                                                                                                                                                                                                                                         | 6 De Segurated Publica De Imparficiba De<br>Justicia (Instituciona) "Equipanziento<br>Institucional" "Pick Up Doble Cabina<br>Envirad                                                     |                              | abasco 10                | Jaiga<br>Méndez    | de Otros proyecto<br>de loversido  | s Seguridad     | Station(//car   | MURECIPIO DE JALPÀ DE MENDEZ  | 7.0017           | N           | 0           | ŏ         | 83,355        | (aetal: (szidad_nesista:fisezes,<br>neta.l.6, meta_nesificada.l.6))                  |
|        |           | 1              |         | 018 23    | U              | 2              |            |              | Proyect<br>Se<br>Inversio   | - F              | 1.89 [91: {ckb_recurso2018, ramo21, modalided]<br>[rtg_pres2, 500_recurso3EDERALES (APORTACIONE:<br>SUBSIONS Y CONVENCE], modal35351.8<br>mod5cado383361.8333                                                                                                                                                                                                                                                                                                                                                                                                                                                                                                                                                                                                                                                                                                                                                                                                                                                                                                                                                                                                                                                                                                                                                                                                                                                                                                                                                                                                                                                                                                                                                                                                                                                                                                                                                                                                                                                                                                                                                                  | INCOLUMENTS 2015                                                                                                                                                                          |                              | 13360 13                 | Résclez            | de Otres proyecta<br>de Inversida  | s Urbanizaçié a | Sta Identificar | Município de Jaipa de Neodez  |                  | N           | 0           | , ····    | 2,281         | (oeta1: {a-idad_reedida.Hokss<br>lineales, meta 540.0,<br>meta_mosificada.540.8}}    |
| 2016   |           | IIIIIIIIIIII   |         | 318 23    | U              | 2              |            |              | Propect<br>de<br>Inversió   | 9 297 <u>5</u> 2 | 224 [81]. (delo jecorso 2016, juno 22, modelodd (<br>prog. pres.22, lipp neuros F EDEFALES (APORTACIONE:<br>SUBSIDIO: Y CONTENDES, modelodd (2015)<br>modificado 201548.23]])                                                                                                                                                                                                                                                                                                                                                                                                                                                                                                                                                                                                                                                                                                                                                                                                                                                                                                                                                                                                                                                                                                                                                                                                                                                                                                                                                                                                                                                                                                                                                                                                                                                                                                                                                                                                                                                                                                                                                  | RAISI-CONSTRUCCION DE IRA ETAPA<br>DE ELADA PERMETRAL EN ESCUELA<br>(PESJARA "ARCADIO ZENTELLA" CON<br>CLAVE SEP: 2/OPROSIN DE LA<br>RANCIEREA EL RIO "RAMO 23<br>PROGRAMAS REGIONALES 2" | 27 11                        | ibasco 19                | Jaiga d<br>Néndez  | le Otres preyects<br>de Inversitie | s Edzacies      | Sin Identifican | Naricipio de Joha de Mendez   |                  | N           | o é         | ,         | 2,561         | (oetat: (oridad_redidateora<br>Breaks, exta:1140,<br>meta_modificeda:1140))          |
| 2018 4 |           | 156160018Å     |         |           |                | 22             |            |              | Proyect:<br>de<br>travesió  |                  | 1.88 (11: {cbcb recentso 2818, rs=o-28, modelScholl<br>prog_press2; top recentso FEDEPALES (APORTACIONES<br>SUBSEXIO: Y CONVENCIS), model 281250.84<br>modRicado 284488.823)                                                                                                                                                                                                                                                                                                                                                                                                                                                                                                                                                                                                                                                                                                                                                                                                                                                                                                                                                                                                                                                                                                                                                                                                                                                                                                                                                                                                                                                                                                                                                                                                                                                                                                                                                                                                                                                                                                                                                   | CLAVE SEP: 2/ECTRONIX "PAMO 23"<br>PROGRAMAS REGIONALES 2"                                                                                                                                |                              | èasco 10                 | Jaipa d<br>Méndez  | le Otros proyector<br>de Inversión | Urbanización -  | Sn Herffice     | Marinipio de Jaipa de Mendez  |                  | N           | 0 0         | · · · · · |               | (metal: {unidad_medida.Wetros<br>Guadradoa, meta.655.59,<br>meta_modificada.665.85;} |
| 2018 4 |           | ABISINININ     |         | 18 23     | U              | 22             |            |              | Proyecta<br>de<br>Inversión |                  | 75 (FI): {ckds_mears=2618, rs=5:28, ms43863430<br>prog_mets=22, fso_recarso FEDEPALES (APORTACIONES<br>\$15880003 Y CONYDROS], morets:492543.75<br>modfcads:493888.91)}                                                                                                                                                                                                                                                                                                                                                                                                                                                                                                                                                                                                                                                                                                                                                                                                                                                                                                                                                                                                                                                                                                                                                                                                                                                                                                                                                                                                                                                                                                                                                                                                                                                                                                                                                                                                                                                                                                                                                        | PROGRAMAS REGUNALES 2                                                                                                                                                                     |                              | basco \$0                | Jaipa é<br>Réssee  | e Otros proyectos<br>de Inversión  | Urbardzecićn    | Sin Meetliker   | Nanicipio de Jaipa de Mendez  |                  | Ň           | 0 0         | ·         | 2,915         | (meta1: (snidad_medida:Netros<br>Gaadrados, meta:178.29,<br>meta_modificada:878.29}} |
| 2319 4 |           | 100000         |         | 19 23<br> |                |                |            |              | Proyecta<br>de<br>Inversión |                  | 28         (#1: 6:cb_recurso:2619, rs=0:23, mode/ds20           17:9_res:22, 6po_recurso:FEDEPALES (APORTACIONES         SUESDICS           SUESDICS         Y         CONYENCOS, mode/38311/26           mod2/cade/393517.25)                                                                                                                                                                                                                                                                                                                                                                                                                                                                                                                                                                                                                                                                                                                                                                                                                                                                                                                                                                                                                                                                                                                                                                                                                                                                                                                                                                                                                                                                                                                                                                                                                                                                                                                                                                                                                                                                                                 | WARD 23 PROGRAMAS REGIONALES P                                                                                                                                                            |                              | basco 19                 | Jaipa d<br>Kéndez  | s Otres presectos<br>de teversión  | Urbantzación    | Sta Identificar | Nuscelpio de Joipa de Nendez  |                  | N           | 0 0         | b         | [             | (neta1; {sridad_modidaWetros<br>Greales, meta:359.0,<br>neta_modificada:350.0]]      |
| 819 4  |           | 181933139298   | n 23    | 14 23     | U              | 2              |            |              | Proyecto<br>de<br>Inversite |                  | [45] [71] Celeb J. Horaris 2018, no. 2023. Conf. Horar<br>(reg. print 2); Son J. Horaris C. Haraka, C. Haraka, C. Haraka, C. Haraka, C. Haraka, S. Haraka, C. Haraka, S. Haraka, S. Haraka, S. Haraka, S. Haraka, C. Haraka, S. Haraka, C. Haraka, S. Haraka, S. Haraka, C. Haraka, S. Haraka, | 21 HOOGAMAS REGIDIALES 2915                                                                                                                                                               |                              | ±asco 19                 | jaiga de<br>Néndez | Oros prejectos<br>de la recesida   | Urbanización    | Sin HenSEcor    | Wardcipia de Jafpe de Mendez  |                  | N           | 0 0         |           | 1             | (neta1: (#idad_mededa.Netas<br>Deadrados, metac1125.0,<br>neta_ecodificada:1125.0)   |
| 8519 4 | ŤĂ        | 5193351392133  | . 291   | 8 23      | U 2            | 2              |            |              | Freyecia<br>di<br>Urverskia | 2,350,428        | 0 (71: (dolo_trours2018, finis)29, modal/dol<br>prop.pres22, lipo_trours2018, finis)29, modal/dol/85,<br>SUSSIDOO Y CONVENOS, modal/200480,<br>modificado_2356284.00,                                                                                                                                                                                                                                                                                                                                                                                                                                                                                                                                                                                                                                                                                                                                                                                                                                                                                                                                                                                                                                                                                                                                                                                                                                                                                                                                                                                                                                                                                                                                                                                                                                                                                                                                                                                                                                                                                                                                                          | KATER-FAVERENTACIÓN DE CARDINO A 22<br>BASE DE REZCLA ASFALTICA EN<br>CALENTE, EN CALLE 1 Y 2 DE LA<br>COLOMA ENSENDIA DEL POELADO<br>AYAFA. TRAIRO 23 PROGRAMAS<br>REGIONALES 2          | 7 118                        | 13<br>13                 | Jaipa de<br>Kéodez | Otros proyectos<br>de Inversión    | Urbanización    | Sin Ideotificar | Hunicipio de Jaipa de Mécodez |                  | N           | 0 0         |           | []            | netel: {sistsal_medida:Netros<br>ireates, neta:IIS.0,<br>neta_modificada:II[3.0]}    |