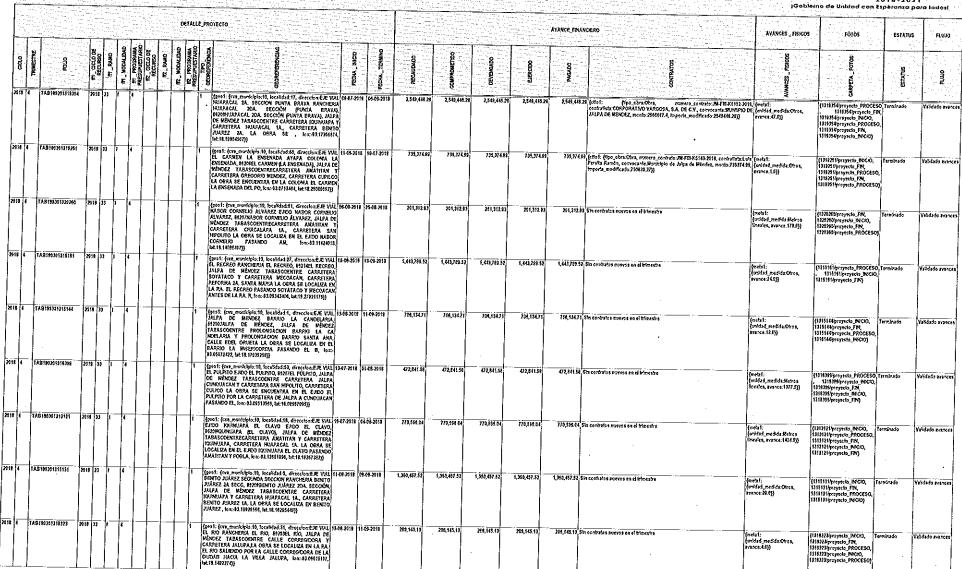

# REPORTE SISTEMA DE RECURSOS FEDERALES TRANSFERIDOS CUARTO TRIMESTRE 2018

Informe sobre el Efercieló, Destino, y Resultados de los Recursos Federales Transferidos Sistems de Seguimiento de los Recursos Federales Transferidos MODULO: DESTINO DEL GASTO ENTIDAD: Tableco MUNICIPO, Jelpo de Mindez PERIODO: Cuarto Trimestre 2018

.

|        |           |                | <u></u> | -         |                |                | <u></u>    |              |                             |                  |                                                                                                                                                                                                                                                                                                                                                                                                                                                                                                                                                                                                                                                                                                                                                                                                                                                                                                                                                                                                                                                                                                                                                                                                                                                                                                                                                                                                                                                                                                                                                                                                                                                                                                                                                                                                                                                                                                                                                                                                                                                                                                                                |                                                                                                                                                                                           | 1.1                          |                          |                    |                                    |                 | <u></u>         |                               |                  | 1<br>       | <b>1</b> 0  | oblema d  | • Unidod e    | on Esperanza para todos)                                                             |
|--------|-----------|----------------|---------|-----------|----------------|----------------|------------|--------------|-----------------------------|------------------|--------------------------------------------------------------------------------------------------------------------------------------------------------------------------------------------------------------------------------------------------------------------------------------------------------------------------------------------------------------------------------------------------------------------------------------------------------------------------------------------------------------------------------------------------------------------------------------------------------------------------------------------------------------------------------------------------------------------------------------------------------------------------------------------------------------------------------------------------------------------------------------------------------------------------------------------------------------------------------------------------------------------------------------------------------------------------------------------------------------------------------------------------------------------------------------------------------------------------------------------------------------------------------------------------------------------------------------------------------------------------------------------------------------------------------------------------------------------------------------------------------------------------------------------------------------------------------------------------------------------------------------------------------------------------------------------------------------------------------------------------------------------------------------------------------------------------------------------------------------------------------------------------------------------------------------------------------------------------------------------------------------------------------------------------------------------------------------------------------------------------------|-------------------------------------------------------------------------------------------------------------------------------------------------------------------------------------------|------------------------------|--------------------------|--------------------|------------------------------------|-----------------|-----------------|-------------------------------|------------------|-------------|-------------|-----------|---------------|--------------------------------------------------------------------------------------|
|        |           |                |         |           |                |                |            | -            |                             |                  |                                                                                                                                                                                                                                                                                                                                                                                                                                                                                                                                                                                                                                                                                                                                                                                                                                                                                                                                                                                                                                                                                                                                                                                                                                                                                                                                                                                                                                                                                                                                                                                                                                                                                                                                                                                                                                                                                                                                                                                                                                                                                                                                | DET                                                                                                                                                                                       | TALLE                        | ROTECTO                  |                    |                                    |                 |                 |                               |                  |             |             |           |               |                                                                                      |
| 0100   | TRUMESTRE | 1.9            |         | RECUESO   | CIVICITYCOM LU | PRESUPUESTARIO | RECURSO DE | TZ. NOONLDAD | •                           | ĝ                |                                                                                                                                                                                                                                                                                                                                                                                                                                                                                                                                                                                                                                                                                                                                                                                                                                                                                                                                                                                                                                                                                                                                                                                                                                                                                                                                                                                                                                                                                                                                                                                                                                                                                                                                                                                                                                                                                                                                                                                                                                                                                                                                |                                                                                                                                                                                           | ID _ ENTIDAD<br>RESPONSAIBLE | DATIDAD<br>Responsadil E | RESPONSABLE        | TIPO PROGRAMA<br>PROVECTO          | CLASTPCACON     | SUBCLACEDM      |                               | UMITHO, PROVECTO | POBLACION _ | RENEFICIADA | NOMBRE    | BENEFICIARIOS |                                                                                      |
| 2118   |           |                |         |           |                |                |            |              | Proye<br>de<br>Invers       | 81               | 00.00 (11: (tekb_neorsa/2011, rano.4, podačdaj<br>prog.prst.7, tep.neorsa/2012, pod.pr.8, pod.<br>19182006 Y CONTENCES, posto 3500<br>podčedo.35000.6))                                                                                                                                                                                                                                                                                                                                                                                                                                                                                                                                                                                                                                                                                                                                                                                                                                                                                                                                                                                                                                                                                                                                                                                                                                                                                                                                                                                                                                                                                                                                                                                                                                                                                                                                                                                                                                                                                                                                                                        | Suse De Datasj" "Unidad De Protección<br>Y Respañdo                                                                                                                                       |                              | Tatasco 10               | Jairza<br>Hendez   | de Otras praytei<br>de inversión   | ins Segurided   | Sin Identificat | NURCIPIO DE JALPA DE RÉNOEJ   | 2 20031          | M           | 0           | ð         | 83,358        | {ceta1: {w4dad_meside.Otros<br>meta:1.0, meta_modsTeada.1.8}}                        |
|        |           | TABININ        |         |           |                | 7              |            |              | Froyer<br>de<br>Inversi     | 8-               | 00.00 [911: {/icks.newso.2018, iszozd, modsiddd<br>ferog.ces.7, ibo.rewso.2018, iszozd, modsiddd<br>SUSSE0005 Y CONVENOS, moddat2000<br>moddleads.21000 (7)                                                                                                                                                                                                                                                                                                                                                                                                                                                                                                                                                                                                                                                                                                                                                                                                                                                                                                                                                                                                                                                                                                                                                                                                                                                                                                                                                                                                                                                                                                                                                                                                                                                                                                                                                                                                                                                                                                                                                                    | Publica Red Nacional De Seguridad<br>Publica Red Nacional De<br>Rediscomonicación "Terminal Digital<br>Monti                                                                              |                              | Tatasco 10               | Jaipa<br>Réndez    | de Otras project<br>de Inversión   | bs Seguridad    | Sin MertPeur    | MANCAYO DE MLPA DE WÊNGEZ     | K0009            | N           | 0           | 0         | 83,356        | (metat: funktod_medida:Otros<br>meta:38, meta_modificada:1.6])                       |
| 2018   |           | TAB 1818318190 |         |           |                | 7              |            |              | Frayso<br>de<br>Inversi     | ka               | ESTERSION III                                                                                                                                                                                                                                                                                                                                                                                                                                                                                                                                                                                                                                                                                                                                                                                                                                                                                                                                                                                                                                                                                                                                                                                                                                                                                                                                                                                                                                                                                                                                                                                                                                                                                                                                                                                                                                                                                                                                                                                                                                                                                                                  | <ol> <li>Sases De Datos) Fortalecimiento<br/>A. Tecnológico, De Equipo E infraestructura<br/>Del Statema Nacional De Información<br/>(Base De Datos) "Ruteador" (Fortaseg)</li> </ol>     |                              | labased 19               | Réntoz             | de Otros proyect<br>de Inversión   | ss Segælfed     | Shi tderëticar  | RUNCONO DE JALPA DE RÉADEZ    | K.0019           | N           | 9           | 0         | 13,354        | (nela1: (inidad_med-da.Otros<br>mela:1.0, mela_modificada:1.0))                      |
|        |           | 1              |         |           |                |                |            |              | Proyec<br>de<br>Inversi     |                  | <ol> <li>W. M. K. K.</li></ol>                                                                                                                                                                                                                                                                                                                                                                                                                                                                                                                                                                                                                                                                                                                                                                                                                                                                                                                                                                                                                                                                                                                                                                                                                                                                                                                                                                                                                                                                                                                                                                                                                                                                                                                                                                                                                                                                                                                                                                                                                                                                | De Las Institucións De Seguridad<br>Publica Red Nacional De<br>Radiocomerciación Terminal Urgital<br>Portal                                                                               |                              | abasco 10                | Jalpa<br>Mércez    | de Obies proyects<br>de leversida  | s Segoridad     | Sin Herofficar  | RURCIPIO DE JALPA DE MÊNDEZ   | KOCS             | Я           | a           | 8         | 83,355        | (meta): {widad_pedidaOtros<br>meta:1.0, peta_modificeda:5 (}}                        |
| 2019   |           | 1481113311133  |         | 618 C4    |                | 7              |            |              | Propet<br>de<br>brevsk      |                  | (Bodificado 750439.1))                                                                                                                                                                                                                                                                                                                                                                                                                                                                                                                                                                                                                                                                                                                                                                                                                                                                                                                                                                                                                                                                                                                                                                                                                                                                                                                                                                                                                                                                                                                                                                                                                                                                                                                                                                                                                                                                                                                                                                                                                                                                                                         | 6 De Segurated Publica De Imparficiba De<br>Justicia (Instituciona) "Equipanziento<br>Institucional" "Pick Up Doble Cabina<br>Envirad                                                     |                              | abasco 10                | Jaiga<br>Méndez    | de Otros proyecto<br>de loversido  | s Seguridad     | Station(//car   | MURECIPIO DE JALPÀ DE MENDEZ  | 7.0017           | N           | 0           | ŏ         | 83,355        | (aetal: (szidad_nesista:fisezes,<br>neta.l.6, meta_nesificada.l.6))                  |
|        |           | 1              |         | 018 23    | U              | 2              |            |              | Proyect<br>Se<br>Inversio   | - F              | 1.89 [91: {ckb_recurso2018, ramo21, modalided]<br>[rtg_pres2, 500_recurso3EDERALES (APORTACIONE:<br>SUBSIONS Y CONVENCE], modal35351.8<br>mod5cado383361.8333                                                                                                                                                                                                                                                                                                                                                                                                                                                                                                                                                                                                                                                                                                                                                                                                                                                                                                                                                                                                                                                                                                                                                                                                                                                                                                                                                                                                                                                                                                                                                                                                                                                                                                                                                                                                                                                                                                                                                                  | INCOLUMENTS 2015                                                                                                                                                                          |                              | 13360 13                 | Résclez            | de Otres proyecta<br>de Inversida  | s Urbanizaçié a | Sta Identificar | Município de Jaipa de Neodez  |                  | N           | 0           | , ····    | 2,281         | (oeta1: {a-idad_reedida.Hokss<br>lineales, meta 540.0,<br>meta_mosificada.540.8}}    |
| 2016   |           | IIIIIIIIIIII   |         | 318 23    | U              | 2              |            |              | Propect<br>de<br>Inversió   | 9 297 <u>5</u> 2 | 224 [81]. (delo jecorso 2016, juno 22, modelodd (<br>prog. pres.22, lipp neuros F EDEFALES (APORTACIONE:<br>SUBSIDIO: Y CONTENDES, modelodd (2015)<br>modificado 201548.23]])                                                                                                                                                                                                                                                                                                                                                                                                                                                                                                                                                                                                                                                                                                                                                                                                                                                                                                                                                                                                                                                                                                                                                                                                                                                                                                                                                                                                                                                                                                                                                                                                                                                                                                                                                                                                                                                                                                                                                  | RAISI-CONSTRUCCION DE IRA ETAPA<br>DE ELADA PERMETRAL EN ESCUELA<br>(PESJARA "ARCADIO ZENTELLA" CON<br>CLAVE SEP: 2/OPROSIN DE LA<br>RANCIEREA EL RIO "RAMO 23<br>PROGRAMAS REGIONALES 2" | 27 11                        | ibasco 19                | Jaiga d<br>Néndez  | le Otres preyects<br>de Inversitie | s Edzacies      | Sin Identifican | Naricipio de Joha de Mendez   |                  | N           | o é         | ,         | 2,561         | (oetat: (oridad_redidateora<br>Breaks, exta:1140,<br>meta_modificeda:1140))          |
| 2018 4 |           | 156160018Å     |         |           |                | 22             |            |              | Proyect:<br>de<br>travesió  |                  | 1.88 (11: {cbcb recentso 2818, rs=o-28, modelScholl<br>prog_press2; top recentso FEDEPALES (APORTACIONES<br>SUBSEXIO: Y CONVENCIS), model 281250.84<br>modRicado 284488.823)                                                                                                                                                                                                                                                                                                                                                                                                                                                                                                                                                                                                                                                                                                                                                                                                                                                                                                                                                                                                                                                                                                                                                                                                                                                                                                                                                                                                                                                                                                                                                                                                                                                                                                                                                                                                                                                                                                                                                   | CLAVE SEP: 2/ECTRONIX "PAMO 23"<br>PROGRAMAS REGIONALES 2"                                                                                                                                |                              | èasco 10                 | Jaipa d<br>Méndez  | le Otros proyector<br>de Inversión | Urbanización -  | Sn Herffice     | Marinipio de Jaipa de Mendez  |                  | N           | 0 0         | · · · · · |               | (metal: {unidad_medida.Wetros<br>Guadradoa, meta.655.59,<br>meta_modificada.665.85;} |
| 2018 4 |           | ABISINININ     |         | 18 23     | U              | 22             |            |              | Proyecta<br>de<br>Inversión |                  | 75 (FI): {ckds_mears=2618, rs=5:28, ms43863430<br>prog_mets=22, fso_recarso FEDEPALES (APORTACIONES<br>\$15880003 Y CONYDROS], morets:492543.75<br>modfcads:493888.91)}                                                                                                                                                                                                                                                                                                                                                                                                                                                                                                                                                                                                                                                                                                                                                                                                                                                                                                                                                                                                                                                                                                                                                                                                                                                                                                                                                                                                                                                                                                                                                                                                                                                                                                                                                                                                                                                                                                                                                        | PROGRAMAS REGUNALES 2                                                                                                                                                                     |                              | basco \$0                | Jaipa é<br>Réssee  | e Otros proyectos<br>de Inversión  | Urbardzecićn    | Sin Meetliker   | Nanicipio de Jaipa de Mendez  |                  | Ň           | 0 0         | ·         | 2,915         | (meta1: (snidad_medida:Netros<br>Gaadrados, meta:178.29,<br>meta_modificada:878.29}} |
| 2319 4 |           | 100000         |         | 19 23<br> |                |                |            |              | Proyecta<br>de<br>Inversión |                  | 28         (#1: 6:cb_recurso:2619, rs=0:23, mode/ds20           17:9_res:22, 6po_recurso:FEDEPALES (APORTACIONES         SUESDICS           SUESDICS         Y         CONYENCOS, mode/38311/26           mod2/cade/393517.25)                                                                                                                                                                                                                                                                                                                                                                                                                                                                                                                                                                                                                                                                                                                                                                                                                                                                                                                                                                                                                                                                                                                                                                                                                                                                                                                                                                                                                                                                                                                                                                                                                                                                                                                                                                                                                                                                                                 | WARD 23 PROGRAMAS REGIONALES P                                                                                                                                                            |                              | basco 19                 | Jaipa d<br>Kéndez  | s Otres presectos<br>de teversión  | Urbantzación    | Sta Identificar | Nuscelpio de Joipa de Nendez  |                  | N           | 0 0         | b         | [             | (neta1; {sridad_modidaWetros<br>Greales, meta:359.0,<br>neta_modificada:350.0]]      |
| 819 4  |           | 181933139298   | n 23    | 14 23     | U              | 2              |            |              | Proyecto<br>de<br>Inversite |                  | [45] [71] Celeb J. Horaris 2018, no. 2023. Conf. Horar<br>(reg. print 2); Son J. Horaris C. Haraka, C. Haraka, C. Haraka, C. Haraka, C. Haraka, S. Haraka, C. Haraka, S. Haraka, S. Haraka, S. Haraka, S. Haraka, C. Haraka, S. Haraka, C. Haraka, S. Haraka, S. Haraka, C. Haraka, S. Haraka, | 21 HOOGAMAS REGIDIALES 2915                                                                                                                                                               |                              | ±asco 19                 | jaiga de<br>Néndez | Oros prejectos<br>de la recesida   | Urbanización    | Sin HenSEcor    | Wardcipia de Jafpe de Mendez  |                  | N           | 0 0         |           | 1             | (neta1: (#idad_mededa.Netas<br>Deadrados, metac1125.0,<br>neta_ecodificada:1125.0)   |
| 8519 4 | ŤĂ        | 5193351392133  | . 291   | 8 23      | U 2            | 2              |            |              | Freyecia<br>di<br>Urverskia | 2,350,428        | 0 (71: (dolo_trours2018, finis)29, modal/dol<br>prop.pres22, lipo_trours2018, finis)29, modal/dol/85,<br>SUSSIDOO Y CONVENOS, modal/200480,<br>modificado_2356284.00,                                                                                                                                                                                                                                                                                                                                                                                                                                                                                                                                                                                                                                                                                                                                                                                                                                                                                                                                                                                                                                                                                                                                                                                                                                                                                                                                                                                                                                                                                                                                                                                                                                                                                                                                                                                                                                                                                                                                                          | KATER-FAVERENTACIÓN DE CARDINO A 22<br>BASE DE REZCLA ASFALTICA EN<br>CALENTE, EN CALLE 1 Y 2 DE LA<br>COLOMA ENSENDIA DEL POELADO<br>AYAFA. TRAIRO 23 PROGRAMAS<br>REGIONALES 2          | 7 118                        | 13<br>13                 | Jaipa de<br>Kéodez | Otros proyectos<br>de Inversión    | Urbanización    | Sin Ideotificar | Hunicipio de Jaipa de Mécodez |                  | N           | 0 0         |           | []            | netel: {sistsal_medida:Netros<br>ireates, neta:IIS.0,<br>neta_modificada:II[3.0]}    |

4

Informé sobre el Ejerciclo, Destino, y Resultados de los Récursos Federales Transferidos

.

.

Sisteme de Seguindento de los Recursos Faderales Transferidos MODULO: DESTINO DEL CASTO ENTIDAD: Tabasco

PERIODO: Cuarto Trimestre 2018