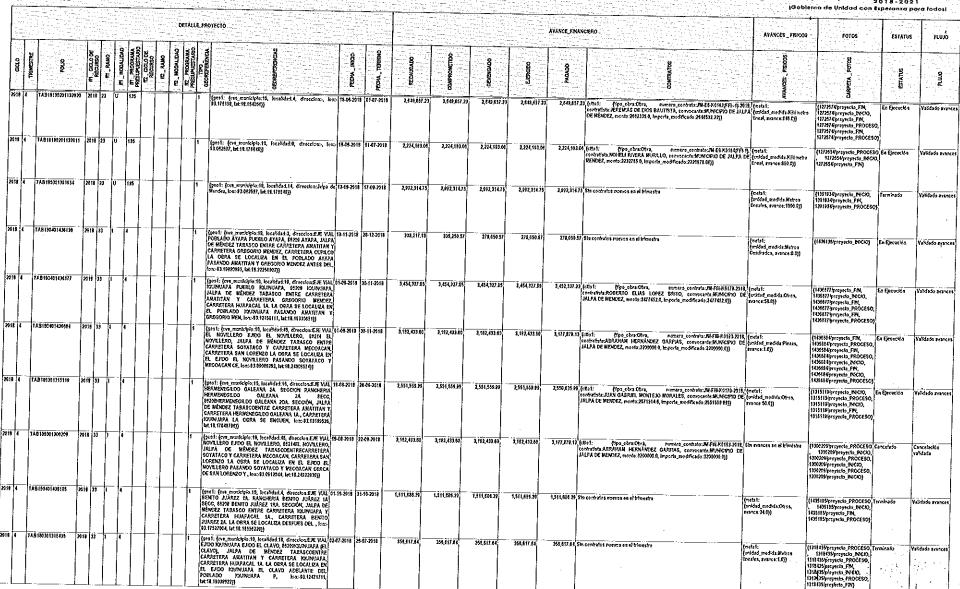

# REPORTE SISTEMA DE RECURSOS FEDERALES TRANSFERIDOS CUARTO TRIMESTRE 2018

Informe sobre el Efercieló, Destino, y Resultados de los Recursos Federales Transferidos Sistems de Seguimiento de los Recursos Federales Transferidos MODULO: DESTINO DEL GASTO ENTIDAD: Tableco MUNICIPO, Jelpo de Mindez PERIODO: Cuarto Trimestre 2018

.

|        |           |                | <u></u> | -         |                |                | <u></u>    |              |                             |                  |                                                                                                                                                                                                                                                                                                                                                                                                                                                                                                                                                                                                                                                                                                                                                                                                                                                                                                                                                                                                                                                                                                                                                                                                                                                                                                                                                                                                                                                                                                                                                                                                                                                                                                                                                                                                                                                                                                                                                                                                                                                                                                                                |                                                                                                                                                                                           | 1.1                          |                          |                    |                                    |                 | <u></u>         |                               |                  | 1<br>       | <b>1</b> 0  | oblema d  | • Unidod e    | on Esperanza para todos)                                                             |
|--------|-----------|----------------|---------|-----------|----------------|----------------|------------|--------------|-----------------------------|------------------|--------------------------------------------------------------------------------------------------------------------------------------------------------------------------------------------------------------------------------------------------------------------------------------------------------------------------------------------------------------------------------------------------------------------------------------------------------------------------------------------------------------------------------------------------------------------------------------------------------------------------------------------------------------------------------------------------------------------------------------------------------------------------------------------------------------------------------------------------------------------------------------------------------------------------------------------------------------------------------------------------------------------------------------------------------------------------------------------------------------------------------------------------------------------------------------------------------------------------------------------------------------------------------------------------------------------------------------------------------------------------------------------------------------------------------------------------------------------------------------------------------------------------------------------------------------------------------------------------------------------------------------------------------------------------------------------------------------------------------------------------------------------------------------------------------------------------------------------------------------------------------------------------------------------------------------------------------------------------------------------------------------------------------------------------------------------------------------------------------------------------------|-------------------------------------------------------------------------------------------------------------------------------------------------------------------------------------------|------------------------------|--------------------------|--------------------|------------------------------------|-----------------|-----------------|-------------------------------|------------------|-------------|-------------|-----------|---------------|--------------------------------------------------------------------------------------|
|        |           |                |         |           |                |                |            | -            |                             |                  |                                                                                                                                                                                                                                                                                                                                                                                                                                                                                                                                                                                                                                                                                                                                                                                                                                                                                                                                                                                                                                                                                                                                                                                                                                                                                                                                                                                                                                                                                                                                                                                                                                                                                                                                                                                                                                                                                                                                                                                                                                                                                                                                | DET                                                                                                                                                                                       | TALLE                        | ROTECTO                  |                    |                                    |                 |                 |                               |                  |             |             |           |               |                                                                                      |
| 0100   | TRUMESTRE | 1.9            |         | RECUESO   | CIVICITYCOM LU | PRESUPUESTARIO | RECURSO DE | TZ. NOONLDAD | •                           | ĝ                |                                                                                                                                                                                                                                                                                                                                                                                                                                                                                                                                                                                                                                                                                                                                                                                                                                                                                                                                                                                                                                                                                                                                                                                                                                                                                                                                                                                                                                                                                                                                                                                                                                                                                                                                                                                                                                                                                                                                                                                                                                                                                                                                |                                                                                                                                                                                           | ID _ ENTIDAD<br>RESPONSAIBLE | DATIDAD<br>Responsadil E | RESPONSABLE        | TIPO PROGRAMA<br>PROVECTO          | CLASTPCACON     | SUBCLACEDM      |                               | UMITHO, PROVECTO | POBLACION _ | RENEFICIADA | NOMBRE    | BENEFICIARIOS |                                                                                      |
| 2118   |           |                |         |           |                |                |            |              | Proye<br>de<br>Invers       | 81               | 00.00 (11: (tekb_neorsa/2011, rano.4, podačdaj<br>prog.prst.7, tep.neorsa/2012, pod.pr.8, pod.<br>19182006 Y CONTENCES, posto 3500<br>podčedo.35000.6))                                                                                                                                                                                                                                                                                                                                                                                                                                                                                                                                                                                                                                                                                                                                                                                                                                                                                                                                                                                                                                                                                                                                                                                                                                                                                                                                                                                                                                                                                                                                                                                                                                                                                                                                                                                                                                                                                                                                                                        | Suse De Datasj" "Unidad De Protección<br>Y Respañdo                                                                                                                                       |                              | Tatasco 10               | Jairza<br>Hendez   | de Otras praytei<br>de inversión   | ins Segurided   | Sin Identificat | NURCIPIO DE JALPA DE RÉNOEJ   | 2 20031          | M           | 0           | ð         | 83,358        | {ceta1: {w4dad_meside.Otros<br>meta:1.0, meta_modsTeada.1.8}}                        |
|        |           | TABININ        |         |           |                | 7              |            |              | Froyer<br>de<br>Inversi     | 8-               | 00.00 [911: {/icks.newso.2018, iszozd, modsiddd<br>ferog.ces.7, ibo.rewso.2018, iszozd, modsiddd<br>SUSSE0005 Y CONVENOS, moddat2000<br>moddleads.21000 (7)                                                                                                                                                                                                                                                                                                                                                                                                                                                                                                                                                                                                                                                                                                                                                                                                                                                                                                                                                                                                                                                                                                                                                                                                                                                                                                                                                                                                                                                                                                                                                                                                                                                                                                                                                                                                                                                                                                                                                                    | Publica Red Nacional De Seguridad<br>Publica Red Nacional De<br>Rediscomonicación "Terminal Digital<br>Monti                                                                              |                              | Tatasco 10               | Jaipa<br>Réndez    | de Otras project<br>de Inversión   | bs Seguridad    | Sin MertPeur    | MANCAYO DE MLPA DE WÊNGEZ     | K0009            | N           | 0           | 0         | 83,356        | (metat: funktod_medida:Otros<br>meta:38, meta_modificada:1.6])                       |
| 2018   |           | TAB 1818318190 |         |           |                | 7              |            |              | Frayso<br>de<br>Inversi     | ka               | ESTERSION III                                                                                                                                                                                                                                                                                                                                                                                                                                                                                                                                                                                                                                                                                                                                                                                                                                                                                                                                                                                                                                                                                                                                                                                                                                                                                                                                                                                                                                                                                                                                                                                                                                                                                                                                                                                                                                                                                                                                                                                                                                                                                                                  | <ol> <li>Sases De Datos) Fortalecimiento<br/>A. Tecnológico, De Equipo E infraestructura<br/>Del Statema Nacional De Información<br/>(Base De Datos) "Ruteador" (Fortaseg)</li> </ol>     |                              | labased 19               | Réntoz             | de Otros proyect<br>de Inversión   | ss Segælfed     | Shi tderëticar  | RUNCONO DE JALPA DE RÉADEZ    | K.0019           | N           | 9           | 0         | 13,354        | (nela1: (inidad_med-da.Otros<br>mela:1.0, mela_modificada:1.0))                      |
|        |           | 1              |         |           |                |                |            |              | Proyec<br>de<br>Inversi     |                  | <ol> <li>W. M. K. K.</li></ol>                                                                                                                                                                                                                                                                                                                                                                                                                                                                                                                                                                                                                                                                                                                                                                                                                                                                                                                                                                                                                                                                                                                                                                                                                                                                                                                                                                                                                                                                                                                                                                                                                                                                                                                                                                                                                                                                                                                                                                                                                                                                | De Las Institucións De Seguridad<br>Publica Red Nacional De<br>Radiocomerciación Terminal Urgital<br>Portal                                                                               |                              | abasco 10                | Jalpa<br>Mércez    | de Obies proyects<br>de leversida  | s Segoridad     | Sin Herofficar  | RURCIPIO DE JALPA DE MÊNDEZ   | KOCS             | Я           | a           | 8         | 83,355        | (meta): {widad_pedidaOtros<br>meta:1.0, peta_modificeda:5 (}}                        |
| 2019   |           | 1481113311133  |         | 618 C4    |                | 7              |            |              | Propet<br>de<br>brevsk      |                  | (Bodificado 750439.1))                                                                                                                                                                                                                                                                                                                                                                                                                                                                                                                                                                                                                                                                                                                                                                                                                                                                                                                                                                                                                                                                                                                                                                                                                                                                                                                                                                                                                                                                                                                                                                                                                                                                                                                                                                                                                                                                                                                                                                                                                                                                                                         | 6 De Segurated Publica De Imparficiba De<br>Justicia (Instituciona) "Equipanziento<br>Institucional" "Pick Up Doble Cabina<br>Envirad                                                     |                              | abasco 10                | Jaiga<br>Méndez    | de Otros proyecto<br>de loversido  | s Seguridad     | Station(//car   | MURECIPIO DE JALPÀ DE MENDEZ  | 7.0017           | N           | 0           | ŏ         | 83,355        | (aetal: (szidad_nesista:fisezes,<br>neta.l.6, meta_nesificada.l.6))                  |
|        |           | 1              |         | 018 23    | U              | 2              |            |              | Proyect<br>Se<br>Inversio   | - F              | 1.89 [91: {ckb_recurso2018, ramo21, modalided]<br>[rtg_pres2, 500_recurso3EDERALES (APORTACIONE:<br>SUBSIONS Y CONVENCE], modal35351.8<br>mod5cado383361.8333                                                                                                                                                                                                                                                                                                                                                                                                                                                                                                                                                                                                                                                                                                                                                                                                                                                                                                                                                                                                                                                                                                                                                                                                                                                                                                                                                                                                                                                                                                                                                                                                                                                                                                                                                                                                                                                                                                                                                                  | INCOLUMENTS 2015                                                                                                                                                                          |                              | 13360 13                 | Résclez            | de Otres proyecta<br>de Inversida  | s Urbanizaçié a | Sta Identificar | Município de Jaipa de Neodez  |                  | N           | 0           | , ····    | 2,281         | (oeta1: {a-idad_reedida.Hokss<br>lineales, meta 540.0,<br>meta_mosificada.540.8}}    |
| 2016   |           | IIIIIIIIIIII   |         | 318 23    | U              | 2              |            |              | Propect<br>de<br>Inversió   | 9 297 <u>5</u> 2 | 224 [81]. (delo jecorso 2016, juno 22, modelodd (<br>prog. pres.22, lipp neuros F EDEFALES (APORTACIONE:<br>SUBSIDIO: Y CONTENDES, modelodd (2015)<br>modificado 201548.23]])                                                                                                                                                                                                                                                                                                                                                                                                                                                                                                                                                                                                                                                                                                                                                                                                                                                                                                                                                                                                                                                                                                                                                                                                                                                                                                                                                                                                                                                                                                                                                                                                                                                                                                                                                                                                                                                                                                                                                  | RAISI-CONSTRUCCION DE IRA ETAPA<br>DE ELADA PERMETRAL EN ESCUELA<br>(PESJARA "ARCADIO ZENTELLA" CON<br>CLAVE SEP: 2/OPROSIN DE LA<br>RANCIEREA EL RIO "RAMO 23<br>PROGRAMAS REGIONALES 2" | 27 11                        | ibasco 19                | Jaiga d<br>Néndez  | le Otres preyects<br>de Inversitie | s Edzacies      | Sin Identifican | Naricipio de Joha de Mendez   |                  | N           | o é         | ,         | 2,561         | (oetat: (oridad_redidateora<br>Breaks, exta:1140,<br>meta_modificeda:1140))          |
| 2018 4 |           | 156160018Å     |         |           |                | 22             |            |              | Proyect:<br>de<br>travesió  |                  | 1.88 (11: {cbcb recentso 2818, rs=o-28, modelScholl<br>prog_press2; top recentso FEDEPALES (APORTACIONES<br>SUBSEXIO: Y CONVENCIS), model 281250.84<br>modRicado 284488.823)                                                                                                                                                                                                                                                                                                                                                                                                                                                                                                                                                                                                                                                                                                                                                                                                                                                                                                                                                                                                                                                                                                                                                                                                                                                                                                                                                                                                                                                                                                                                                                                                                                                                                                                                                                                                                                                                                                                                                   | CLAVE SEP: 2/ECTRONIX "PAMO 23"<br>PROGRAMAS REGIONALES 2"                                                                                                                                |                              | èasco 10                 | Jaipa d<br>Méndez  | le Otros proyector<br>de Inversión | Urbanización -  | Sn Herffice     | Marinipio de Jaipa de Mendez  |                  | N           | 0 0         | · · · · · |               | (metal: {unidad_medida.Wetros<br>Guadradoa, meta.655.59,<br>meta_modificada.665.85;} |
| 2018 4 |           | ABISINININ     |         | 18 23     | U              | 22             |            |              | Proyecta<br>de<br>Inversión |                  | 75 (FI): {ckds_mears=2618, rs=5:28, ms43863430<br>prog_mets=22, fso_recarso FEDEPALES (APORTACIONES<br>\$15880003 Y CONYDROS], morets:492543.75<br>modfcads:493888.91)}                                                                                                                                                                                                                                                                                                                                                                                                                                                                                                                                                                                                                                                                                                                                                                                                                                                                                                                                                                                                                                                                                                                                                                                                                                                                                                                                                                                                                                                                                                                                                                                                                                                                                                                                                                                                                                                                                                                                                        | PROGRAMAS REGUNALES 2                                                                                                                                                                     |                              | basco \$0                | Jaipa é<br>Réssee  | e Otros proyectos<br>de Inversión  | Urbardzecićn    | Sin Meetliker   | Nanicipio de Jaipa de Mendez  |                  | Ň           | 0 0         | ·         | 2,915         | (meta1: (snidad_medida:Netros<br>Gaadrados, meta:178.29,<br>meta_modificada:878.29}} |
| 2319 4 |           | 100000         |         | 19 23<br> |                |                |            |              | Proyecta<br>de<br>Inversión |                  | 28         (#1: 6:cb_recurso:2619, rs=0:23, mode/ds20           17:9_res:22, 6po_recurso:FEDEPALES (APORTACIONES         SUESDICS           SUESDICS         Y         CONYENCOS, mode/38311/26           mod2/cade/393517.25)                                                                                                                                                                                                                                                                                                                                                                                                                                                                                                                                                                                                                                                                                                                                                                                                                                                                                                                                                                                                                                                                                                                                                                                                                                                                                                                                                                                                                                                                                                                                                                                                                                                                                                                                                                                                                                                                                                 | WARD 23 PROGRAMAS REGIONALES P                                                                                                                                                            |                              | basco 19                 | Jaipa d<br>Kéndez  | s Otres presectos<br>de teversión  | Urbantzación    | Sta Identificar | Nuscelpio de Joipa de Nendez  |                  | N           | 0 0         | b         | [             | (neta1; {sridad_modidaWetros<br>Greales, meta:359.0,<br>neta_modificada:350.0]]      |
| 819 4  |           | 181933139298   | n 23    | 14 23     | U              | 2              |            |              | Proyecto<br>de<br>Inversite |                  | [45] [71] Celeb J. Horaris 2018, no. 2023. Conf. Horar<br>(reg. print 2); Son J. Horaris C. Haraka, C. Haraka, C. Haraka, C. Haraka, C. Haraka, S. Haraka, C. Haraka, S. Haraka, S. Haraka, S. Haraka, S. Haraka, C. Haraka, S. Haraka, C. Haraka, S. Haraka, S. Haraka, C. Haraka, S. Haraka, | 21 HOOGAMAS REGIDIALES 2915                                                                                                                                                               |                              | ±asco 19                 | jaiga de<br>Néndez | Oros prejectos<br>de la recesida   | Urbanización    | Sin HenSEcor    | Wardcipia de Jafpe de Mendez  |                  | N           | 0 0         |           | 1             | (neta1: (#idad_mededa.Netas<br>Deadrados, metac1125.0,<br>neta_ecodificada:1125.0)   |
| 8519 4 | ŤĂ        | 5193351392133  | . 291   | 8 23      | U 2            | 2              |            |              | Freyecia<br>di<br>Urverskia | 2,350,428        | 0 (71: (dolo_trours2018, finis)29, modal/dol<br>prop.pres22, lipo_trours2018, finis)29, modal/dol/85,<br>SUSSIDOO Y CONVENOS, modal/200480,<br>modificado_2356284.00,                                                                                                                                                                                                                                                                                                                                                                                                                                                                                                                                                                                                                                                                                                                                                                                                                                                                                                                                                                                                                                                                                                                                                                                                                                                                                                                                                                                                                                                                                                                                                                                                                                                                                                                                                                                                                                                                                                                                                          | KATER-FAVERENTACIÓN DE CARDINO A 22<br>BASE DE REZCLA ASFALTICA EN<br>CALENTE, EN CALLE 1 Y 2 DE LA<br>COLOMA ENSENDIA DEL POELADO<br>AYAFA. TRAIRO 23 PROGRAMAS<br>REGIONALES 2          | 7 118                        | 13<br>13                 | Jaipa de<br>Kéodez | Otros proyectos<br>de Inversión    | Urbanización    | Sin Ideotificar | Hunicipio de Jaipa de Mécodez |                  | N           | 0 0         |           | []            | netel: {sistsal_medida:Netros<br>ireates, neta:IIS.0,<br>neta_modificada:II[3.0]}    |