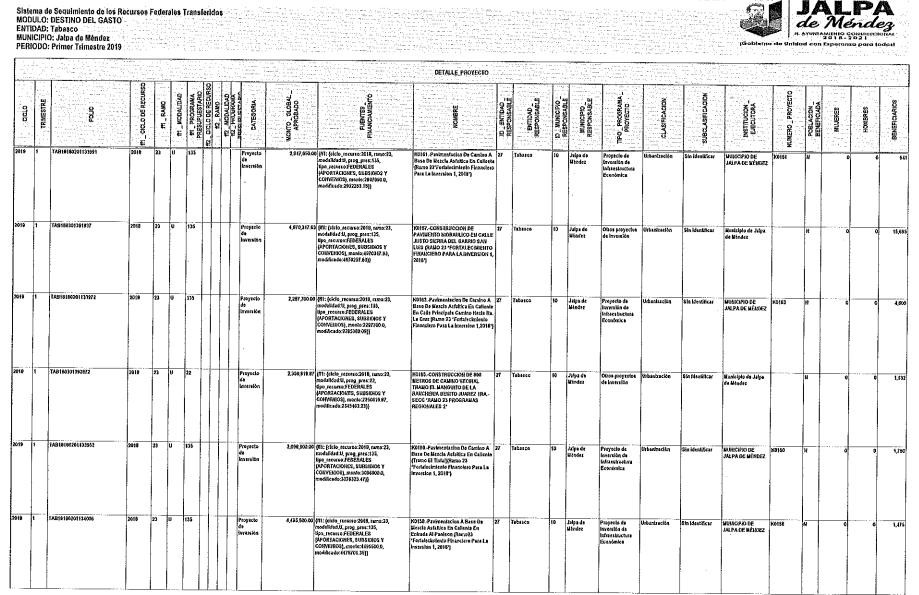

# REPORTE SISTEMA DE RECURSOS FEDERALES TRANSFERIDOS CUARTO TRIMESTRE 2018

Informe sobre el Efercieló, Destino, y Resultados de los Recursos Federales Transferidos Sistems de Seguimiento de los Recursos Federales Transferidos MODULO: DESTINO DEL GASTO ENTIDAD: Tableco MUNICIPO, Jelpo de Mindez PERIODO: Cuarto Trimestre 2018

.

|        |           |                | <u></u> | -         |                |                | <u></u>    |              |                             |                  |                                                                                                                                                                                                                                                                                                                                                                                                                                                                                                                                                                                                                                                                                                                                                                                                                                                                                                                                                                                                                                                                                                                                                                                                                                                                                                                                                                                                                                                                                                                                                                                                                                                                                                                                                                                                                                                                                                                                                                                                                                                                                                                                |                                                                                                                                                                                           | 1.1                          |                          |                    |                                    |                 | <u></u>         |                               |                  | 1<br>       | <b>1</b> 0  | oblema d  | • Unidod e    | on Esperanza para todos)                                                             |
|--------|-----------|----------------|---------|-----------|----------------|----------------|------------|--------------|-----------------------------|------------------|--------------------------------------------------------------------------------------------------------------------------------------------------------------------------------------------------------------------------------------------------------------------------------------------------------------------------------------------------------------------------------------------------------------------------------------------------------------------------------------------------------------------------------------------------------------------------------------------------------------------------------------------------------------------------------------------------------------------------------------------------------------------------------------------------------------------------------------------------------------------------------------------------------------------------------------------------------------------------------------------------------------------------------------------------------------------------------------------------------------------------------------------------------------------------------------------------------------------------------------------------------------------------------------------------------------------------------------------------------------------------------------------------------------------------------------------------------------------------------------------------------------------------------------------------------------------------------------------------------------------------------------------------------------------------------------------------------------------------------------------------------------------------------------------------------------------------------------------------------------------------------------------------------------------------------------------------------------------------------------------------------------------------------------------------------------------------------------------------------------------------------|-------------------------------------------------------------------------------------------------------------------------------------------------------------------------------------------|------------------------------|--------------------------|--------------------|------------------------------------|-----------------|-----------------|-------------------------------|------------------|-------------|-------------|-----------|---------------|--------------------------------------------------------------------------------------|
|        |           |                |         |           |                |                |            | -            |                             |                  |                                                                                                                                                                                                                                                                                                                                                                                                                                                                                                                                                                                                                                                                                                                                                                                                                                                                                                                                                                                                                                                                                                                                                                                                                                                                                                                                                                                                                                                                                                                                                                                                                                                                                                                                                                                                                                                                                                                                                                                                                                                                                                                                | DET                                                                                                                                                                                       | TALLE                        | ROTECTO                  |                    |                                    |                 |                 |                               |                  |             |             |           |               |                                                                                      |
| 0100   | TRUMESTRE | 1.9            |         | RECUESO   | CIVICITYCOM LU | PRESUPUESTARIO | RECURSO DE | TZ. NOONLDAD | •                           | ĝ                |                                                                                                                                                                                                                                                                                                                                                                                                                                                                                                                                                                                                                                                                                                                                                                                                                                                                                                                                                                                                                                                                                                                                                                                                                                                                                                                                                                                                                                                                                                                                                                                                                                                                                                                                                                                                                                                                                                                                                                                                                                                                                                                                |                                                                                                                                                                                           | ID _ ENTIDAD<br>RESPONSAIBLE | DATIDAD<br>Responsadil E | RESPONSABLE        | TIPO PROGRAMA<br>PROVECTO          | CLASTPCACON     | SUBCLACEDM      |                               | UMITHO, PROVECTO | POBLACION _ | RENEFICIADA | NOMBRE    | BENEFICIARIOS |                                                                                      |
| 2118   |           |                |         |           |                |                |            |              | Proye<br>de<br>Invers       | 81               | 00.00 (11: (tekb_neorsa/2011, rano.4, podačdaj<br>prog.prst.7, tep.neorsa/2012, pod.pr.8, pod.<br>19182006 Y CONTENCES, posto 3500<br>podčedo.35000.6))                                                                                                                                                                                                                                                                                                                                                                                                                                                                                                                                                                                                                                                                                                                                                                                                                                                                                                                                                                                                                                                                                                                                                                                                                                                                                                                                                                                                                                                                                                                                                                                                                                                                                                                                                                                                                                                                                                                                                                        | Suse De Datasj" "Unidad De Protección<br>Y Respañdo                                                                                                                                       |                              | Tatasco 10               | Jairza<br>Hendez   | de Otras praytei<br>de inversión   | ins Segurided   | Sin Identificat | NURCIPIO DE JALPA DE RÉNOEJ   | 2 20031          | M           | 0           | ð         | 83,358        | {ceta1: {w4dad_meside.Otros<br>meta:1.0, meta_modsTeada.1.8}}                        |
|        |           | TABININ        |         |           |                | 7              |            |              | Froyer<br>de<br>Inversi     | 8-               | 00.00 [911: {/icks.newso.2018, iszozd, modsiddd<br>ferog.ces.7, ibo.rewso.2018, iszozd, modsiddd<br>SUSSE0005 Y CONVENOS, moddat2000<br>moddleads.21000 (7)                                                                                                                                                                                                                                                                                                                                                                                                                                                                                                                                                                                                                                                                                                                                                                                                                                                                                                                                                                                                                                                                                                                                                                                                                                                                                                                                                                                                                                                                                                                                                                                                                                                                                                                                                                                                                                                                                                                                                                    | Publica Red Nacional De Seguridad<br>Publica Red Nacional De<br>Rediscomonicación "Terminal Digital<br>Monti                                                                              |                              | Tatasco 10               | Jaipa<br>Réndez    | de Otras project<br>de Inversión   | bs Seguridad    | Sin MertPeur    | MANCAYO DE MLPA DE WÊNGEZ     | K0009            | N           | 0           | 0         | 83,356        | (metat: funktod_medida:Otros<br>meta:38, meta_modificada:1.6])                       |
| 2018   |           | TAB 1818318190 |         |           |                | 7              |            |              | Frayso<br>de<br>Inversi     | ka               | ESTERSION III                                                                                                                                                                                                                                                                                                                                                                                                                                                                                                                                                                                                                                                                                                                                                                                                                                                                                                                                                                                                                                                                                                                                                                                                                                                                                                                                                                                                                                                                                                                                                                                                                                                                                                                                                                                                                                                                                                                                                                                                                                                                                                                  | <ol> <li>Sases De Datos) Fortalecimiento<br/>A. Tecnológico, De Equipo E infraestructura<br/>Del Statema Nacional De Información<br/>(Base De Datos) "Ruteador" (Fortaseg)</li> </ol>     |                              | labased 19               | Réntoz             | de Otros proyect<br>de Inversión   | ss Segælfed     | Shi tderëticar  | RUNCONO DE JALPA DE RÉADEZ    | K.0019           | N           | 9           | 0         | 13,354        | (nela1: (inidad_med-da.Otros<br>mela:1.0, mela_modificada:1.0))                      |
|        |           | 1              |         |           |                |                |            |              | Proyec<br>de<br>Inversi     |                  | <ol> <li>W. M. K. K.</li></ol>                                                                                                                                                                                                                                                                                                                                                                                                                                                                                                                                                                                                                                                                                                                                                                                                                                                                                                                                                                                                                                                                                                                                                                                                                                                                                                                                                                                                                                                                                                                                                                                                                                                                                                                                                                                                                                                                                                                                                                                                                                                                | De Las Institucións De Seguridad<br>Publica Red Nacional De<br>Radiocomerciación Terminal Urgital<br>Portal                                                                               |                              | abasco 10                | Jalpa<br>Mércez    | de Obies proyects<br>de leversida  | s Segoridad     | Sin Herofficar  | RURCIPIO DE JALPA DE MÊNDEZ   | KOCS             | Я           | a           | 8         | 83,355        | (meta): {widad_pedidaOtros<br>meta:1.0, peta_modificeda:5 (}}                        |
| 2019   |           | 1481113311133  |         | 618 C4    |                | 7              |            |              | Propet<br>de<br>brevsk      |                  | (Bodificado 750439.1))                                                                                                                                                                                                                                                                                                                                                                                                                                                                                                                                                                                                                                                                                                                                                                                                                                                                                                                                                                                                                                                                                                                                                                                                                                                                                                                                                                                                                                                                                                                                                                                                                                                                                                                                                                                                                                                                                                                                                                                                                                                                                                         | 6 De Segurated Publica De Imparficiba De<br>Justicia (Instituciona) "Equipanziento<br>Institucional" "Pick Up Doble Cabina<br>Envirad                                                     |                              | abasco 10                | Jaiga<br>Méndez    | de Otros proyecto<br>de loversido  | s Seguridad     | Station(//car   | MURECIPIO DE JALPÀ DE MENDEZ  | 7.0017           | N           | 0           | ŏ         | 83,355        | (aetal: (szidad_nesista:fisezes,<br>neta.l.6, meta_nesificada.l.6))                  |
|        |           | 1              |         | 018 23    | U              | 2              |            |              | Proyect<br>Se<br>Inversio   | - F              | 1.89 [91: {ckb_recurso2018, ramo21, modalided]<br>[rtg_pres2, 500_recurso3EDERALES (APORTACIONE:<br>SUBSIONS Y CONVENCE], modal35351.8<br>mod5cado383361.8333                                                                                                                                                                                                                                                                                                                                                                                                                                                                                                                                                                                                                                                                                                                                                                                                                                                                                                                                                                                                                                                                                                                                                                                                                                                                                                                                                                                                                                                                                                                                                                                                                                                                                                                                                                                                                                                                                                                                                                  | INCOLUMENTS 2015                                                                                                                                                                          |                              | 13360 13                 | Résclez            | de Otres proyecta<br>de Inversida  | s Urbanizaçié a | Sta Identificar | Município de Jaipa de Neodez  |                  | N           | 0           | , ····    | 2,281         | (oeta1: {a-idad_reedida.Hokss<br>lineales, meta 540.0,<br>meta_mosificada.540.8}}    |
| 2016   |           | IIIIIIIIIIII   |         | 318 23    | U              | 2              |            |              | Propect<br>de<br>Inversió   | 9 297 <u>5</u> 2 | 224 [81]. (delo jecorso 2016, juno 22, modelodd (<br>prog. pres.22, lipp neuros F EDEFALES (APORTACIONE:<br>SUBSIDIO: Y CONTENDES, modelodd (2015)<br>modificado 201548.23]])                                                                                                                                                                                                                                                                                                                                                                                                                                                                                                                                                                                                                                                                                                                                                                                                                                                                                                                                                                                                                                                                                                                                                                                                                                                                                                                                                                                                                                                                                                                                                                                                                                                                                                                                                                                                                                                                                                                                                  | RAISI-CONSTRUCCION DE IRA ETAPA<br>DE ELADA PERMETRAL EN ESCUELA<br>(PESJARA "ARCADIO ZENTELLA" CON<br>CLAVE SEP: 2/OPROSIN DE LA<br>RANCIEREA EL RIO "RAMO 23<br>PROGRAMAS REGIONALES 2" | 27 11                        | ibasco 19                | Jaiga d<br>Néndez  | le Otres preyects<br>de Inversitie | s Edzacies      | Sin Identifican | Naricipio de Joha de Mendez   |                  | N           | o é         | ,         | 2,561         | (oetat: (oridad_redidateora<br>Breaks, exta:1140,<br>meta_modificeda:1140))          |
| 2018 4 |           | 156160018Å     |         |           |                | 22             |            |              | Proyect:<br>de<br>travesió  |                  | 1.88 (11: {cbcb recentso 2818, rs=o-28, modelScholl<br>prog_press2; top recentso FEDEPALES (APORTACIONES<br>SUBSEXIO: Y CONVENCIS), model 281250.84<br>modRicado 284488.823)                                                                                                                                                                                                                                                                                                                                                                                                                                                                                                                                                                                                                                                                                                                                                                                                                                                                                                                                                                                                                                                                                                                                                                                                                                                                                                                                                                                                                                                                                                                                                                                                                                                                                                                                                                                                                                                                                                                                                   | CLAVE SEP: 2/ECTRONIX "PAMO 23"<br>PROGRAMAS REGIONALES 2"                                                                                                                                |                              | èasco 10                 | Jaipa d<br>Méndez  | le Otros proyector<br>de Inversión | Urbanización -  | Sn Herffice     | Marinipio de Jaipa de Mendez  |                  | N           | 0 0         | · · · · · |               | (metal: {unidad_medida.Wetros<br>Guadradoa, meta.655.59,<br>meta_modificada.665.85;} |
| 2018 4 |           | ABISINININ     |         | 18 23     | U              | 22             |            |              | Proyecta<br>de<br>Inversión |                  | 75 (FI): {ckds_mears=2618, rs=5:28, ms43863430<br>prog_mets=22, fso_recarso FEDEPALES (APORTACIONES<br>\$15880003 Y CONYDROS], morets:492543.75<br>modfcads:493888.91)}                                                                                                                                                                                                                                                                                                                                                                                                                                                                                                                                                                                                                                                                                                                                                                                                                                                                                                                                                                                                                                                                                                                                                                                                                                                                                                                                                                                                                                                                                                                                                                                                                                                                                                                                                                                                                                                                                                                                                        | PROGRAMAS REGUNALES 2                                                                                                                                                                     |                              | basco \$0                | Jaipa é<br>Réssee  | e Otros proyectos<br>de Inversión  | Urbardzecićn    | Sin Meetliker   | Nanicipio de Jaipa de Mendez  |                  | Ň           | 0 0         | ·         | 2,915         | (meta1: (snidad_medida:Netros<br>Gaadrados, meta:178.29,<br>meta_modificada:878.29}} |
| 2319 4 |           | 100000         |         | 19 23<br> |                |                |            |              | Proyecta<br>de<br>Inversión |                  | 28         (#1: 6:cb_recurso:2619, rs=0:23, mode/ds20           17:9_res:22, 6po_recurso:FEDEPALES (APORTACIONES         SUESDICS           SUESDICS         Y         CONYENCOS, mode/38311/26           mod2/cade/393517.25)                                                                                                                                                                                                                                                                                                                                                                                                                                                                                                                                                                                                                                                                                                                                                                                                                                                                                                                                                                                                                                                                                                                                                                                                                                                                                                                                                                                                                                                                                                                                                                                                                                                                                                                                                                                                                                                                                                 | WARD 23 PROGRAMAS REGIONALES P                                                                                                                                                            |                              | basco 19                 | Jaipa d<br>Kéndez  | s Otres presectos<br>de teversión  | Urbantzación    | Sta Identificar | Nuscelpio de Joipa de Nendez  |                  | N           | 0 0         | b         | [             | (neta1; {sridad_modidaWetros<br>Greales, meta:359.0,<br>neta_modificada:350.0]]      |
| 819 4  |           | 181933139298   | n 23    | 14 23     | U              | 2              |            |              | Proyecto<br>de<br>Inversite |                  | [45] [71] Celeb J. Horaris 2018, no. 2023. Conf. Horar<br>(reg. print 2); Son J. Horaris C. Haraka, C. Haraka, C. Haraka, C. Haraka, C. Haraka, S. Haraka, C. Haraka, S. Haraka, S. Haraka, S. Haraka, S. Haraka, C. Haraka, S. Haraka, C. Haraka, S. Haraka, S. Haraka, C. Haraka, S. Haraka, | 21 HOOGAMAS REGIDIALES 2915                                                                                                                                                               |                              | ±asco 19                 | jaiga de<br>Néndez | Oros prejectos<br>de la recesida   | Urbanización    | Sin HenSEcor    | Wardcipia de Jafpe de Mendez  |                  | N           | 0 0         |           | 1             | (neta1: (#idad_mededa.Netas<br>Deadrados, metac1125.0,<br>neta_ecodificada:1125.0)   |
| 8519 4 | ŤĂ        | 5193351392133  | . 291   | 8 23      | U 2            | 2              |            |              | Freyecia<br>di<br>Urverskia | 2,350,428        | 0 (71: (dolo_trours2018, finis)29, modal/dol<br>prop.pres22, lipo_trours2018, finis)29, modal/dol/85,<br>SUSSIDOO Y CONVENOS, modal/200480,<br>modificado_2356284.00,                                                                                                                                                                                                                                                                                                                                                                                                                                                                                                                                                                                                                                                                                                                                                                                                                                                                                                                                                                                                                                                                                                                                                                                                                                                                                                                                                                                                                                                                                                                                                                                                                                                                                                                                                                                                                                                                                                                                                          | KATER-FAVERENTACIÓN DE CARDINO A 22<br>BASE DE REZCLA ASFALTICA EN<br>CALENTE, EN CALLE 1 Y 2 DE LA<br>COLOMA ENSENDIA DEL POELADO<br>AYAFA. TRAIRO 23 PROGRAMAS<br>REGIONALES 2          | 7 118                        | 13<br>13                 | Jaipa de<br>Kéodez | Otros proyectos<br>de Inversión    | Urbanización    | Sin Ideotificar | Hunicipio de Jaipa de Mécodez |                  | N           | 0 0         |           | []            | netel: {sistsal_medida:Netros<br>ireates, neta:IIS.0,<br>neta_modificada:II[3.0]}    |