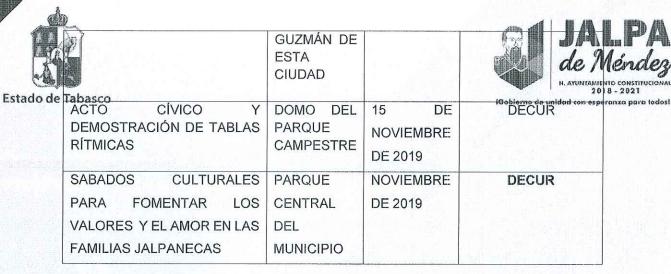

Estado de Tabasco CARRILLOS MÉNDEZ DE LA RANCHERÍA CHACALAPA 2ª SECCIÓN (SAN MANUEL) A LAS 11:00 A.M.

- SÁBADO 05 DE OCTUBRE 2019.- REHABILITACIÓN DE LA BASE HIDRÁULICA CON GRAVA DE REVESTIMIENTO DE 1 ½ A FINOS EN CAMINO, TRAMO ENTRADA LOS ZAPATA Y ENTRADA LOS BOTA DEL POBLADO MECOACÁN A LAS 08:30 A.M.
- MARTES 08 DE OCTUBRE 2019.- ELECTRIFICACIÓN RUMBO A GUAYTALPA, DEL POBLADO SOYATACO A LAS 05:30 P.M.
- JUEVES 10 DE OCTUBRE 2019.- ELECTRIFICACIÓN ANTES DE LA IGLESIA DE RANCHERÍA SANTUARIO 2ª SECCIÓN A LAS 05:30 P.M.
- VIERNES 11 DE OCTUBRE 2019.- ELECTRIFICACIÓN ANTES DE LLEGAR A LA ENTRADA DE SAN LORENZO, RANCHERÍA SAN LORENZO A LAS 05:30 P.M.
- JUEVES 31 DE OCTUBRE 2019.- EXHIBICIÓN DE ALTARES CON MOTIVO DEL DÍA DE MUERTOS, EN EL PARQUE CENTRAL DE ESTA CIUDAD A LAS 04:00 P.M.
- VIERNES 1° DE NOVIEMBRE 2019.- PRESENTACIÓN Y BENDICIÓN DEL AUTOBÚS OFICIAL DEL H. AYUNTAMIENTO, FRENTE A LA PLAZA DE LA JUVENTUD A LAS 11:00 A.M.
- MARTES 05 DE NOVIEMBRE 2019.- INAUGURACIÓN DEL EDIFICIO DE LA UNIDAD ACADÉMICA DE DIFUSIÓN MULTIDISCIPLINARIA (UJAT) CANCHA TECHADA CAMPUS JALPA DE MÉNDEZ, RANCHERÍA RIVERA ALTA A LAS 11:30 A.M.
- LUNES 11 DE NOVIEMBRE 2019.- CONSTRUCCIÓN DE BASE HIDRÁULICA EN TRAMO LOS ALMEIDA Y LOS RUIZ DEL EJIDO EL PULPITO A LAS 10:00 A.M.
- JUEVES 14 DE NOVIEMBRE 2019.-EVENTO "CONOCE Y PROTEGE LOS DERECHOS DE LAS NIÑAS Y NIÑOS, PROFADES CERCA DE TI" REALIZADA POR LA PROCURADURÍA DEL DIF MUNICIPAL EN COORDINACIÓN CON DIF ESTATAL, EN EL CENTRO CULTURAL JUVENL A LAS 09:30 A.M.
- VIERNES 15 DE NOVIEMBRE 2019.- CAPACITACIÓN DE SENSIBILIZACIÓN EN GÉNERO A PARTIR DE LAS 10:00 A.M. EN EL AUDITORIO DE LA CASA DE CULTURA PROFR. ANDRÉS ULÍN GUZMÁN DE ESTA CIUDAD.
- VIERNES 15 DE NOVIEMBRE 2019.- SESIÓN DE CABILDO NO.29 A LAS 03:00 P.M EN LA SALA DE JUNTAS DE LA PRESIDENCIA MUNICIPAL. MIÉRCOLES 20 DE NOVIEMBRE 2019.- ACTO CÍVICO Y DEMOSTRACIÓN DE TABLAS RÍTMICAS EN EL DOMO DEL PARQUE CAMPESTRE A PARTIR DE LAS 07:30 A.M.